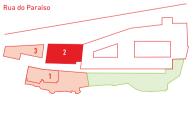

TOTAL AREA\*

68 m²

1. Palácio de Santa Clara I

2. Palácio de Santa Clara II

3. Palácio de Santa Clara III