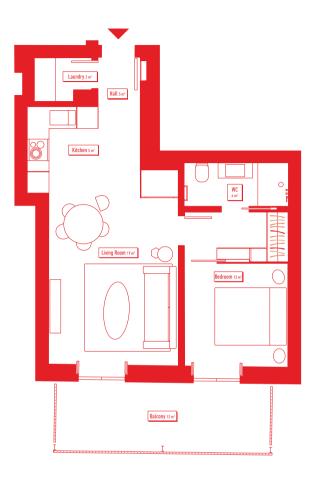

## **APARTMENT 8 • T1 • FLOOR 2**

GROSS INTERIOR AREA\* PAR

56 m² Yes

PARKING Yes

EXTERIOR GROSS AREA\*

STORAGE ROOM

12 m<sup>2</sup>

Yes

TOTAL AREA\*

68 m²

1. Palácio de Santa Clara I

2. Palácio de Santa Clara II

3. Palácio de Santa Clara III